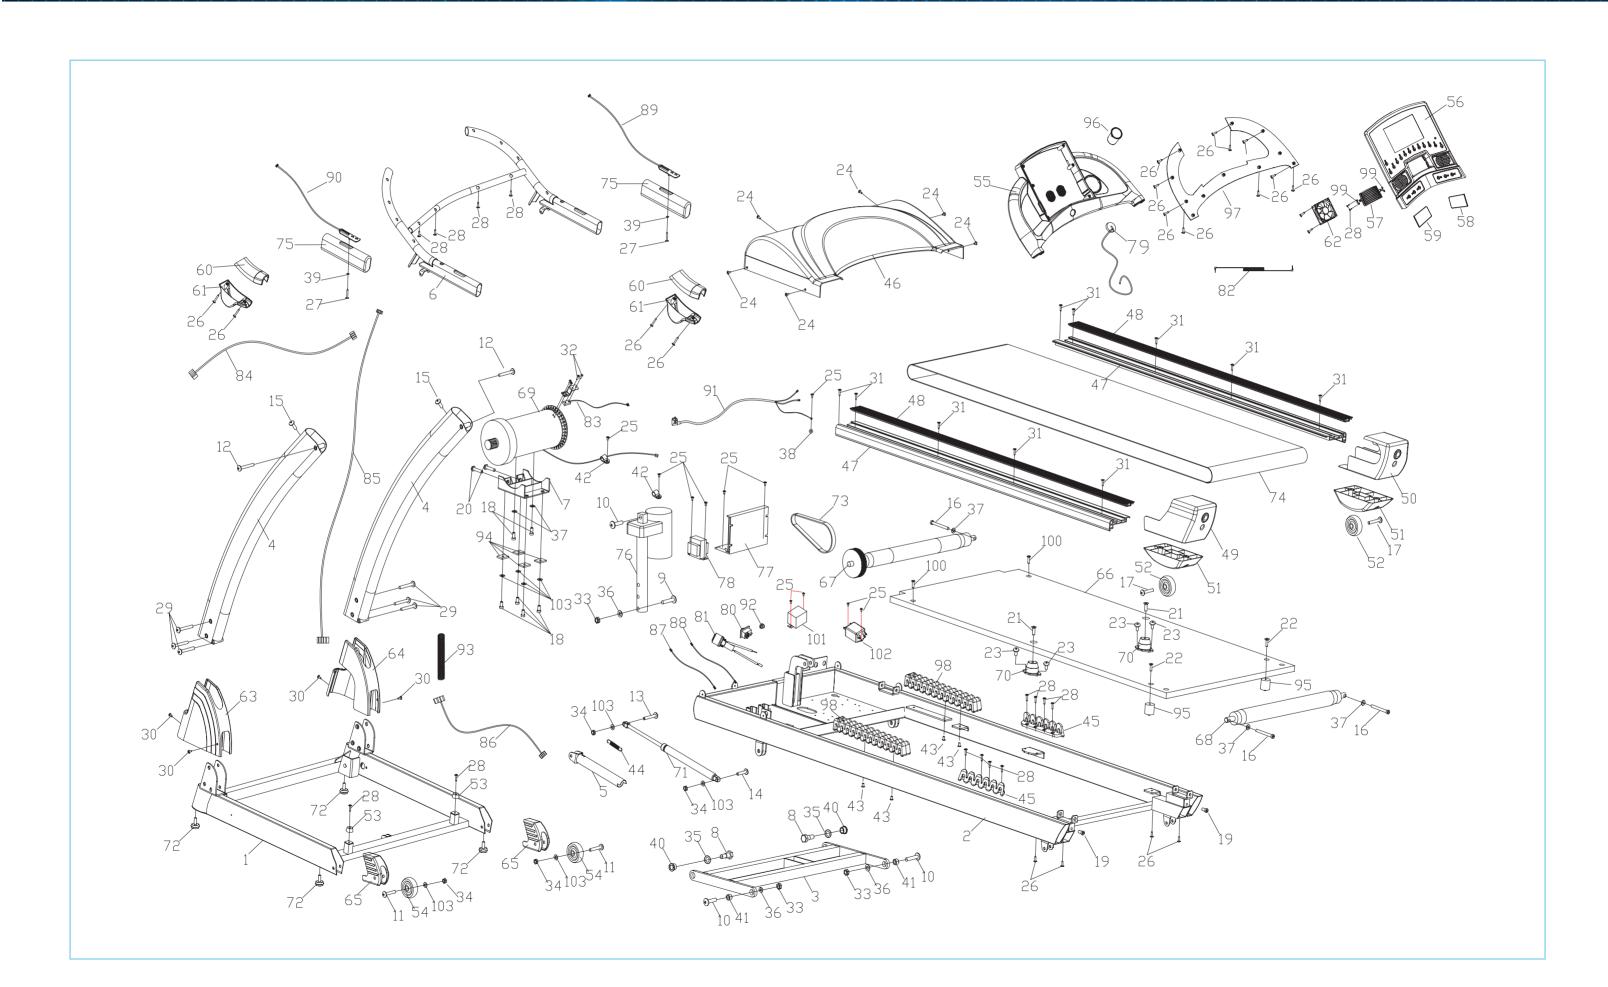

Images for illustration purposes only

Images for illustration purposes only

Images for illustration purposes only

reebokfitnessequipment.com

| Part | Name                                 | QTY | Part | Name                                    | QTY |
|------|--------------------------------------|-----|------|-----------------------------------------|-----|
| 1    | Base frame welding                   | 1   | 28   | Cross bolt ST4*16                       | 18  |
| 2    | Main frame welding                   | 1   | 29   | Inner hex bolt M8*55*20                 | 6   |
| 3    | Incline frame welding                | 1   | 30   | Cross bolt ST4*20                       | 4   |
| 4    | Upright post welding                 | 2   | 31   | Cross bolt ST4*15                       | 12  |
| 5    | Feet pad welding                     | 1   | 32   | Cross bolt ST3*10                       | 2   |
| 6    | Handle bar welding                   | 1   | 33   | Nut M10 (black)                         | 3   |
| 7    | Motor board welding                  | 1   | 34   | Nut M8                                  | 4   |
| 8    | Inner hex bolt M12*Ø14*35*19 (black) | 2   | 35   | Flat washer Ø14                         | 2   |
| 9    | Inner hex bolt M10*60*20 (black)     | 1   | 36   | Flat washer Ø10                         | 3   |
| 10   | Inner hex bolt M10*35*20             | 3   | 37   | Flat washer Ø8                          | 8   |
| 11   | Inner hex bolt M8*55*20 (black)      | 2   | 38   | Washer Ø5                               | 1   |
| 12   | Inner hex bolt M8*50*20 (black)      | 2   | 39   | Flat washer Ø4.5x Ø12xt1.0(black)       | 4   |
| 13   | Inner hex bolt M8*40*20 (black)      | 1   | 40   | Power metallurgy cover Ø24*Ø19*Ø14*14*3 | 2   |
| 14   | Inner hex bolt M8*30*20 (black)      | 1   | 41   | Power metallurgy cover Ø17*Ø10*12       | 2   |
| 15   | Inner hex bolt M8*20 (black)         | 2   | 42   | Wire clamp                              | 1   |
| 16   | Inner hex bolt M8*75                 | 3   | 43   | Cross bolt M6x20 (black)                | 4   |
| 17   | Motor bolt welding                   | 1   | 44   | Spring                                  | 1   |
| 18   | Inner hex bolt M8*15 (black)         | 6   | 45   | Decorate piece                          | 2   |
| 19   | Inner hex bolt M8*10                 | 2   | 46   | Motor cover (up)                        | 1   |
| 20   | Outside hex bolt M8*75               | 1   | 47   | Side rail                               | 2   |
| 21   | Cross bolt M8*25                     | 2   | 48   | Decorate strip                          | 2   |
| 22   | Cross bolt M6*25                     | 2   | 49   | Rear cover (left)                       | 1   |
| 23   | Cross bolt M6*10                     | 4   | 50   | Rear cover (right)                      | 1   |
| 24   | Cross bolt M5*10 (black)             | 6   | 51   | Rear cover feet pad                     | 2   |
| 25   | Cross bolt M4*10                     | 8   | 52   | Wheel Ø46                               | 2   |
| 26   | Cross bolt ST4*16 (black)            | 19  | 53   | Taper cushion                           | 2   |
| 27   | Cross bolt ST4*50                    | 2   | 54   | Wheel Ø52                               | 2   |

| Part | Name                     | QTY | Part  | Name                                   | QTY |
|------|--------------------------|-----|-------|----------------------------------------|-----|
| 55   | Computer cover           | 1   | 82    | MP3 connect wire                       | 1   |
| 56   | Place with the computer  | 1   | 83    | Inductor                               | 1   |
| 57   | Fan air outlet           | 1   | 84    | Wire L1                                | 1   |
| 58   | Fan cover (right)        | 1   | 85    | Wire L2                                | 1   |
| 59   | Fan cover (left)         | 1   | 86    | Wire L3                                | 1   |
| 60   | Handle bar cover (up)    | 2   | 87    | Power supply connect wire (red)        | 1   |
| 61   | Handle bar cover (down)  | 2   | 88    | Power supply connect wire (black)      | 1   |
| 62   | Fan                      | 1   | 89    | Speed wire and handle pulse wire set   | 1   |
| 63   | Base frame cover (left)  | 1   | 90    | Incline wire and handle pulse wire set | 1   |
| 64   | Base frame cover (right) | 1   | 91    | Power supply wire                      | 1   |
| 65   | Ellipse round stuff      | 2   | 92    | Wire buckle                            | 1   |
| 66   | Running board            | 1   | 93    | Wire protect cover                     | 1   |
| 67   | Rear roller              | 1   | 94    | Square cushion                         | 4   |
| 68   | Back roller              | 1   | 95    | Column cushion                         | 2   |
| 69   | Motor                    | 1   | 96    | Bottle holder                          | 1   |
| 70   | Cushion with seat        | 2   | 97    | Computer back cover                    | 1   |
| 71   | Cylinder                 | 1   | 98    | Zig cushion                            | 2   |
| 72   | Taper feet pad           | 4   | 99    | Fan flap fix sheet                     | 2   |
| 73   | Motor belt               | 1   | 100   | Cross bolt M6*65                       | 2   |
| 74   | Running belt             | 1   | 101   | Filter                                 | 1   |
| 75   | Foam                     | 2   | 102   | Inductor                               | 1   |
| 76   | Incline motor            | 1   | 103   | Flat washer Ø8                         | 8   |
| 77   | Controller               | 1   | 104   | Silicon oil                            | 1   |
| 78   | Transformer              | 1   | 999   | Hard ware kit                          | 1   |
| 79   | Safety key               | 1   | 999-A | T Allen wrench 6*80                    | 1   |
| 80   | Switch                   | 1   | 999-B | Cross allen wrench 14*17*75            | 1   |
| 81   | Fuse seat with wire      | 1   |       |                                        |     |