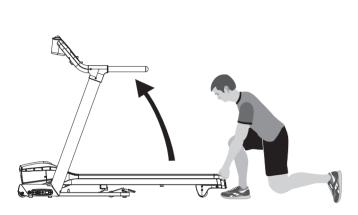

## Folding machine:

- 1. Ensure the running belt is at incline level 0 and is flat.
- 2. Switch off and unplug the machine.
- 3. Lift the rear of the running deck towards the computer, the cylinder (below) will click and lock into position and secure the machine upright.
- Pull the running deck towards you slightly to ensure it has locked into position fully before leaving the machine.