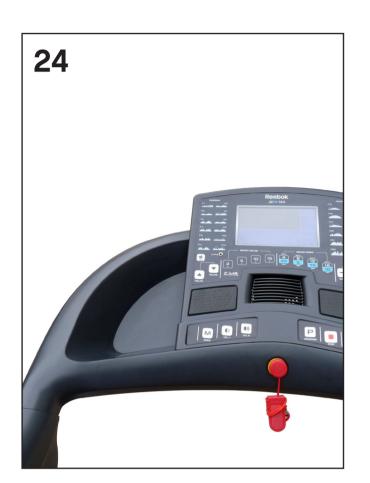

## Folding machine:

- 1. Ensure the running belt is at incline level 0 and is flat.
- 2. Switch off and unplug the machine.
- 3. Lift the rear of the running deck towards the computer, the cylinder (below) will click and lock into position and secure the machine upright.
- Pull the running deck towards you slightly to ensure it has locked into position fully before leaving the machine.

## Unfolding machine:

- 1. Stand directly behind the machine facing the running deck.
- 2. Place both hands on the handlebars.
- 3. Push your foot downwards on the middle section of the cylinder and soft drop to disengage the locking mechanism whilst pushing the running deck forwards towards the computer gently.
- 4. Slowly pull the running deck towards you slightly.
- 5. Release the deck and move from the rear of the machine.
- 6. The running deck will slowly lower towards the floor until it is in the correct position for use.

\*NOTE: The machine has a soft drop mechanism so the running deck will slowly lower to the ground safely\*