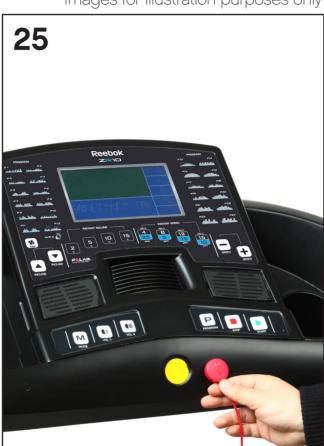

## Folding machine:

- 1. Ensure the running belt is at incline level 0 and is flat.
- 2. Switch off and unplug the machine.
- 3. Lift the rear of the running deck towards the computer, the cylinder (below) will click and lock into position and secure the machine upright.
- Pull the running deck towards you slightly to ensure it has locked into position fully before leaving the machine.

## Unfolding machine:

- 1. Stand directly behind the machine facing the running deck.
- 2. Place both hands on the handlebars.
- 3. Push your foot downwards on the middle section of the cylinder and soft drop to disengage the locking mechanism whilst pushing the running deck forwards towards the computer gently.
- 4. Slowly pull the running deck towards you slightly.
- 5. Release the deck and move from the rear of the machine.
- 6. The running deck will slowly lower towards the floor until it is in the correct position for use.

\*NOTE: The machine has a soft drop mechanism so the running deck will slowly lower to the ground safely\*