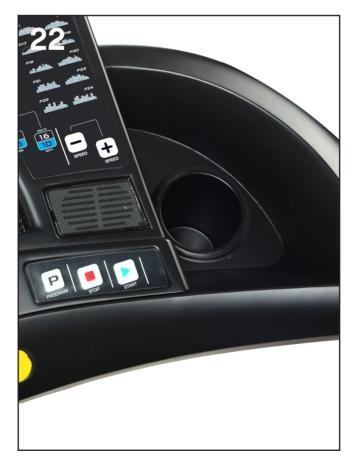

Images for illustration purposes only

















Images for illustration purposes only

















Images for illustration purposes only

























reebokfitnessequipment.com

| Part | Name                                 | QTY | Part | Name                                    | QTY |
|------|--------------------------------------|-----|------|-----------------------------------------|-----|
| 1    | Base frame welding                   | 1   | 28   | Cross bolt ST4*16                       | 18  |
| 2    | Main frame welding                   | 1   | 29   | Inner hex bolt M8*55*20                 | 6   |
| 3    | Incline frame welding                | 1   | 30   | Cross bolt ST4*20                       | 4   |
| 4    | Upright post welding                 | 2   | 31   | Cross bolt ST4*15                       | 12  |
| 5    | Feet pad welding                     | 1   | 32   | Cross bolt ST3*10                       | 2