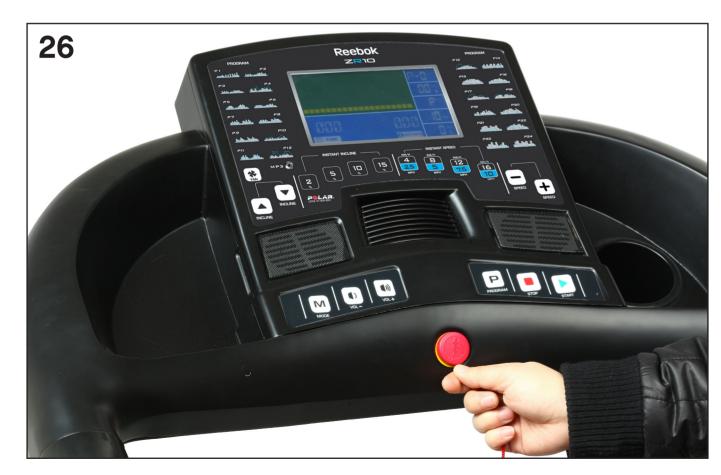

## Folding machine:

- 1. Ensure the running belt is at incline level 0 and is flat.
- 2. Switch off and unplug the machine.
- 3. Lift the rear of the running deck towards the computer, the cylinder (below) will click and lock into position and secure the machine upright.
- Pull the running deck towards you slightly to ensure it has locked into position fully before leaving the machine.

## Unfolding machine:

- 1. Stand directly behind the machine facing the running deck.
- 2. Place both hands on the handlebars.
- 3. Push your foot downwards on the middle section of the cylinder and soft drop to disengage the locking mechanism whilst pushing the running deck forwards towards the computer gently.
- 4. Slowly pull the running deck towards you slightly.
- 5. Release the deck and move from the rear of the machine.
- 6. The running deck will slowly lower towards the floor until it is in the correct position for use.

\*NOTE: The machine has a soft drop mechanism so the running deck will slowly lower to the ground safely\*