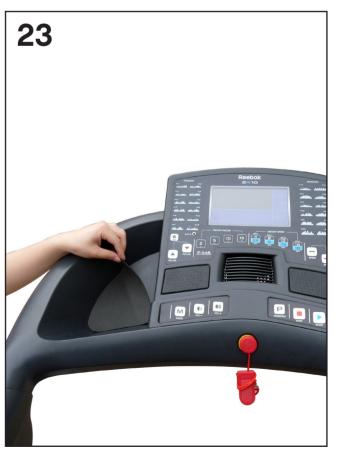

## Folding machine:

- 1. Ensure the running belt is at incline level 0 and is flat.
- 2. Switch off and unplug the machine.
- 3. Lift the rear of the running deck towards the computer, the cylinder (below) will click and lock into position and secure the machine upright.
- Pull the running deck towards you slightly to ensure it has locked into position fully before leaving the machine.

## Unfolding machine:

- 1. Stand directly behind the machine facing the running deck.
- 2. Place both hands on the handlebars.
- 3. Push your foot downwards on the middle section of the cylinder and soft drop to disengage the locking mechanism whilst pushing the running deck forwards towards the computer gently.
- 4. Slowly pull the running deck towards you slightly.
- 5. Release the deck and move from the rear of the machine.
- 6. The running deck will slowly lower towards the floor until it is in the correct position for use.

\*NOTE: The machine has a soft drop mechanism so the running deck will slowly lower to the ground safely\*