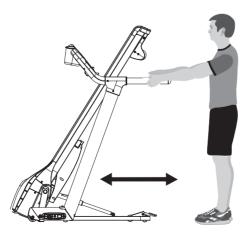

## Transport:

- 1. Fold up the treadmill as per the above instructions.
- 2. Tilt treadmill torwards you until wheels engage.
- 3. Manoeuvre the treadmill to desired location.
- 4. Ensure treadmill is level.
- 5. Unfold as per the above instructions.