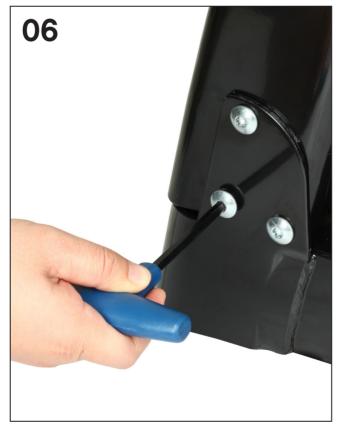

Images for illustration purposes only

















Images for illustration purposes only

















Images for illustration purposes only

























reebokfitnessequipment.com

| Part | Name                                 | QTY | Part | Name                                    | QTY |
|------|--------------------------------------|-----|------|-----------------------------------------|-----|
| 1    | Base frame welding                   | 1   | 28   | Cross bolt ST4*16                       | 18  |
| 2    | Main frame welding                   | 1   | 29   | Inner hex bolt M8*55*20                 | 6   |
| 3    | Incline frame welding                | 1   | 30   | Cross bolt ST4*20                       | 4   |
| 4    | Upright post welding                 | 2   | 31   | Cross bolt ST4*15                       |