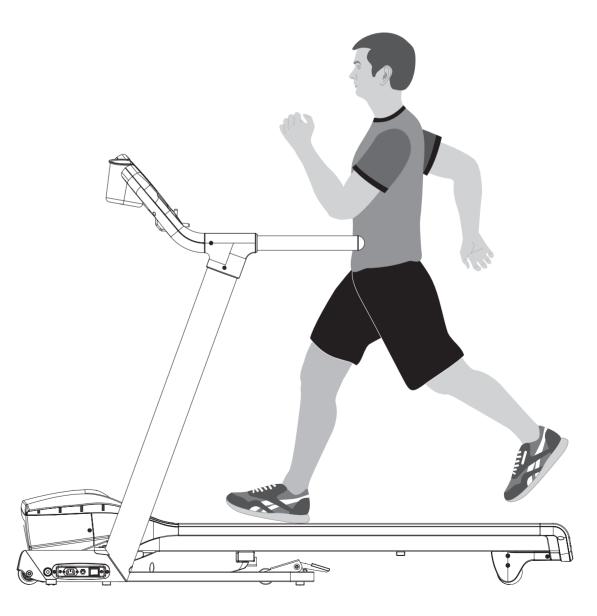

on of the cylinder and soft drop to disengage the locking mechanism whilst pushing the running deck forwards towards the computer gently.
- 4. Slowly pull the running deck towards you slightly.
- 5. Release the deck and move from the rear of the machine.
- 6. The running deck will slowly lower towards the floor until it is in the correct position for use.

\*NOTE: The machine has a soft drop mechanism so the running deck will slowly lower to the ground safely\*





## Transport:

- 1. Fold up the treadmill as per the above instructions.
- 2. Tilt treadmill torwards you until wheels engage.
- 3. Manoeuvre the treadmill to desired location.
- 4. Ensure treadmill is level.
- 5. Unfold as per the above instructions.

## Correct use:

We recommend you use your treadmill in the following way: