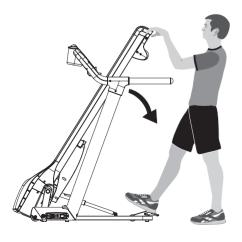

## Unfolding machine:

- 1. Stand directly behind the machine facing the running deck.
- 2. Place both hands on the handlebars.
- 3. Push your foot downwards on the middle section of the cylinder and soft drop to disengage the locking mechanism whilst pushing the running deck forwards towards the computer gently.
- 4. Slowly pull the running deck towards you slightly.
- 5. Release the deck and move from the rear of the machine.
- 6. The running deck will slowly lower towards the floor until it is in the correct position for use.