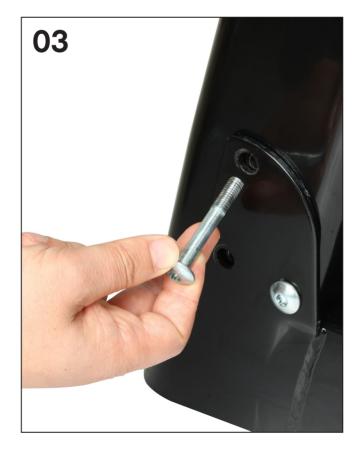

Images for illustration purposes only

















Images for illustration purposes only

















Images for illustration purposes only

























reebokfitnessequipment.com

| Part | Name                                 | QTY | Part | Name                                    | QTY |
|------|--------------------------------------|-----|------|-----------------------------------------|-----|
| 1    | Base frame welding                   | 1   | 28   | Cross bolt ST4*16                       | 18  |
| 2    | Main frame welding                   | 1   | 29   | Inner hex bolt M8*55*20                 | 6   |
| 3    | Incline frame welding                | 1   | 30   | Cross bolt ST4*20                       | 4   |
| 4    | Upright post welding                 | 2   | 31   | Cross bolt ST4*15